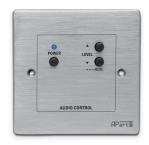

### Volume control panel for SDQ5PIR

ACP is a wired remote control for the Apart SDQ5PIR active speaker. This audio control panel makes you forget the worries associated with the use of audio in public rooms used by different people on an almost hourly basis. No more stolen or lost remote controls, no more battery problems and no worries because of sunlight that bothers the IR receiver.

The ACP has a brushed aluminum front that fits into any interior style.

The remote control panel can power the SDQ5PIR ON or OFF, has volume control or direct muting. A power indicating LED indicates the power status of the active speakers. Connection to the active speaker is done by a CAT5 cable which also takes care of power.