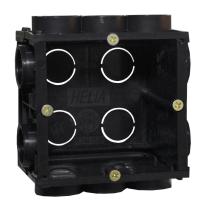

For easy mounting two in-wall boxes are available: E-MODIN for dry walls and N-MODIN for brick walls.

### **ACCESSORIES**

**N-MODIN**Helia built-in box for wall controls

**E-MODIN**Build-in box for Euro controls