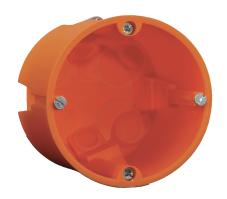

For easy mounting two in-wall boxes are available: E-MODIN for dry walls and N-MODIN for brick walls.

### **ACCESSORIES**

**N-MODIN**Helia built-in box for wall controls

**E-MODIN**Build-in box for Euro controls