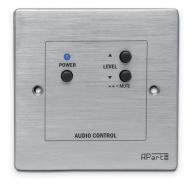

### Volume control panel for SDQ5PIR

ACP is a wired remote control for the Apart SDQ5PIR active speaker. This audio control panel makes you forget the worries associated with the use of audio in public rooms used by different people on an almost hourly basis. No more stolen or lost remote controls, no more battery problems and no worries because of sunlight that bothers the IR receiver.

The ACP has a brushed aluminum front that fits into any interior style.

The remote control panel can power the SDQ5PIR ON or OFF, has volume control or direct muting. A power indicating LED indicates the power status of the active speakers. Connection to the active speaker is done by a CAT5 cable which also takes care of power.