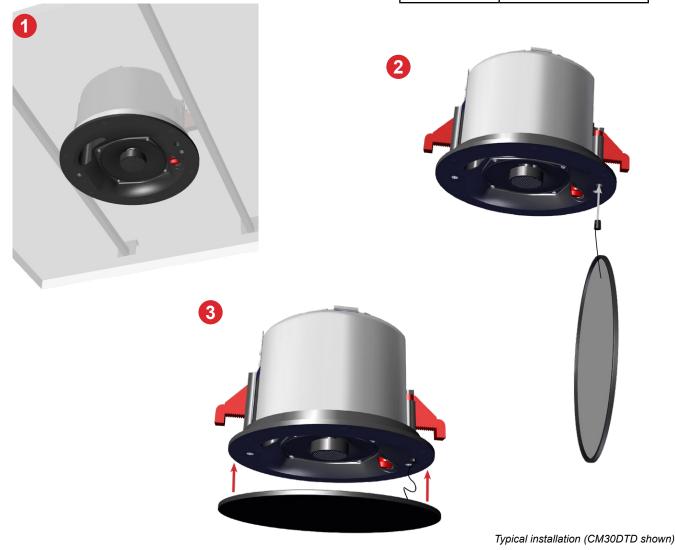

### Installation

- 1. Install the loudspeaker per the instructions in the manual and adjust tap settings as necessary.
- 2. Attach the grille tether by inserting the tether plug in the hole in the loudspeaker face.
- Position the grille against the outside ring. The magnets will hold the grille in place.