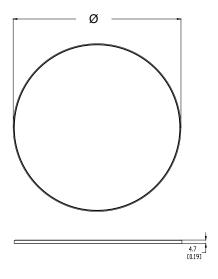

## **SPECIFICATIONS**

**Material / Finish:** Powder-coated perforated steel backed with acoustically transparent color matched cloth. Color is RAL 9017.

Quantity per kit: Sold in 6-packs

| Model      | Fits             | Ø Diameter mm [in] |
|------------|------------------|--------------------|
| SPA-GRB100 | CM20DTS, CM30DTD | Ø 221 mm (8.69")   |
| SPA-GRB200 | CM60DTD          | Ø 258mm (10.15")   |